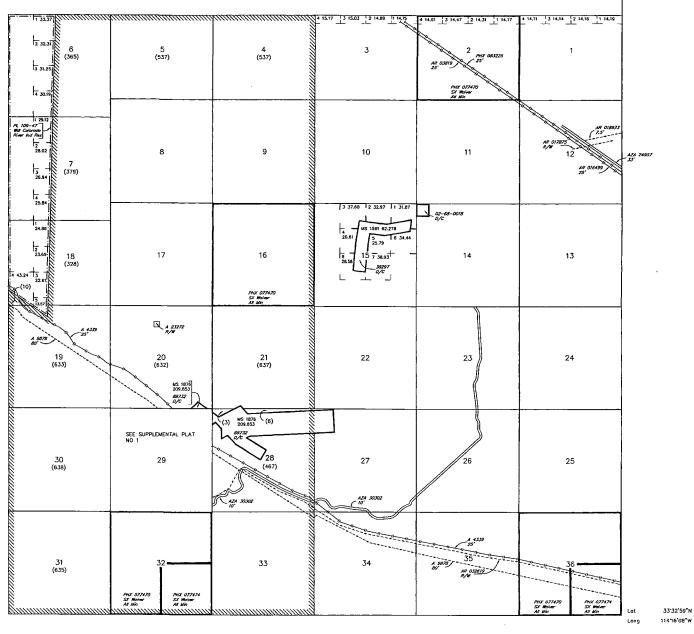

|                                       |             |                           |          |
|                                                                                                  |    |       |       | 022                | ALIQ                                  |             | NE;                       |          |
| Serial Number: AZA 0329<br>Total Case Acres: 1.00<br><u>Casetype Case Disp</u><br>292803 PENDING |    | 0030N | 0200W | <u>Sect</u><br>022 | <u>Sur Typ</u> <u>Sur Num</u><br>ALIQ | <u>Suff</u> | <u>Subdivision</u><br>SW; | Act Pend |

### PARTIALLY SURVEYED TOWNSHIP 3 NORTH RANGE 20 WEST OF THE GILA AND SALT RIVER MERIDIAN, ARIZONA

PROTRACTION DIAGRAM NO 17 OFFICIALLY FILED 12/7/1959

LA PAZ COUNTY

STATUS OF PUBLIC DOMAIN LAND AND MINERAL TITLES



INDEX TO SEGREGATED TRACTS
RESIRVEY
DRIGNAL SURVEY
TRACT NO T R SEC SURRIVISION

FOR ORDERS AFFECTING DISPOSAL OR USE OF UNDERNTIFED LANDS WITHORAMI FOR CLASSIFICATION, MIKERALS WATER AND/OR OTHER PUBLIC PURPOSES REFER TO INDEX OF MISCELLANEOUS DOCUMENTS



SCALE in chains 105 0 10 20 30 60 WANNED STATUBENT This plot is the Burner's Record of Titls, and should be used only as a graphic display of the terminity survey data. Records here on do not reflect titls changes which may have been effected by taleral movements of rivers or other backes of water. Refer to the calostard survey for efficial purely information.

| CURRENT TO | BT | GSR Mer               |
|------------|----|-----------------------|
| 3-18-2009  | PV | T <u>3N</u><br>R 20 W |