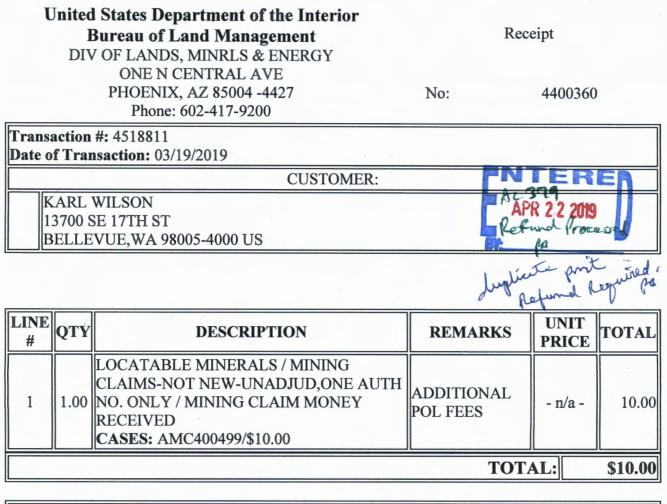

### United States Department of the Interior Bureau of Land Management LANDS/RECREATION & PLANNING

ONE N CENTRAL AVE PHOENIX, AZ 85004 -2203 Phone:

No:

### 2145925

Receipt

| Transaction #: 2214840<br>Date of Transaction: 06/02/2010                   | ENTERED INTO COMPUTER       |
|-----------------------------------------------------------------------------|-----------------------------|
| CUSTOMER: JERRY & VERA KINKADE<br>PO BOX 1892<br>QUARTZSITE,AZ 85346-1892 L | JUN 15 2010 V <sup>23</sup> |

| LINE<br>#       | QTY  | DESCRIPTION                                                                                                                                    | REMARKS    | UNIT<br>PRICE | TOTAL  |
|-----------------|------|------------------------------------------------------------------------------------------------------------------------------------------------|------------|---------------|--------|
| 1               | 1.00 | LOCATABLE MINERALS / MINING CLAIMS-<br>NEW,UNADJUD, ONE OR MORE AUTH NOS / NEW<br>MINING CLAIM PROCESSING FEE \$15<br>CASES: AMC400499/\$15.00 |            | - n/a -       | 15.00  |
| 2               | 1.00 | LOCATABLE MINERALS / MINING CLAIMS-<br>NEW,UNADJUD, ONE OR MORE AUTH NOS / NEW<br>MINING CLAIM LOCATION FEE \$34<br>CASES: AMC400499/\$34.00   |            | - n/a -       | 34.00  |
| 3               | 1.00 | LOCATABLE MINERALS / MINING CLAIMS-<br>NEW,UNADJUD, ONE OR MORE AUTH NOS / NEW<br>MINING CLAIM MAINT FEE \$140<br>CASES: AMC400499/\$140.00    |            | - n/a -       | 140.00 |
| 4               | 1.00 | LOCATABLE MINERALS / MINING CLAIMS-NOT<br>NEW-UNADJUD,ONE AUTH NO. ONLY / MINING<br>CLAIM MONEY RECEIVED<br>CASES: AMC400499/\$10.00           | NOI/WAIVER | - n/a -       | 10.00  |
| TOTAL: \$199.00 |      |                                                                                                                                                |            |               |        |